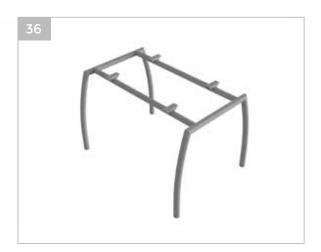

g machine Hartford LG-1000 CNC Table size 1150×510 mm. Spindle 10000 rpm
- Drilling machine CMA 3RD-4506 CNC Size of work table 4500x580mm, flowdrill capability

#### Pre- and aftertreatment of metal

- Welding robots Motoman (7pc) MAG Manual welding machines MIG/MAG/TIG
- Sandblasting line Giertart Max detail lenght 1800 mm
- Powder painting line Gema Magic Compact

CH4 capability, max detail size: 2500x650x2150 mm

#### Quality

Measuring CMM Arm Faro Platinum 8

## **HEALTHCARE PRODUCTS**

#### **Metal bed frames**













## **HEALTHCARE PRODUCTS**

#### Components for medical equipment













## **HEALTHCARE PRODUCTS**

#### Wheelchair assembly parts













#### **Components for tables**













#### **Table frames**













#### **Table frames**













#### **Chair frames**













#### **Chair frames**













## **TUBE COMPONENTS**

#### **Tube laser components**













## **TUBE COMPONENTS**

#### **Tube laser components**













## **TUBE COMPONENTS**

#### **Tube bended components**













## **SHEET METAL COMPONENTS**

#### **Sheet metal components**













## **WELDED COMPONENTS**

#### **Welded components**













## **WELDED COMPONENTS**

#### **Welded components**













## **LOCKERS AND STORAGES**

#### **Lockers and storages**













## **LOCKERS AND STORAGES**

#### **Lockers and storages**













## **SHELVES**

#### Shelves













## **SCHOOL FURNITURE**

#### School furniture "Malle"













## **SCHOOL FURNITURE**

#### **School furniture**