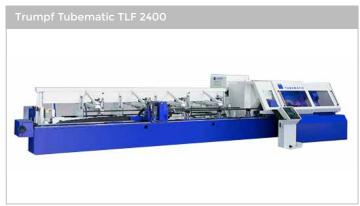

#### **Tube processing**

Tube laser cutting Trumpf Tubematic TLF 2400

Tube diameter 19-150mm (round and rectangular tubes), max.wall thickness 4mm, max. length of processed detail under 3000mm.

Tube bending Crippa 1042E