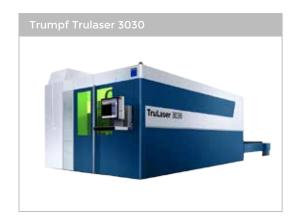

#### **Sheet metal processing**

Sheet metal laser cutting Trumpf Trulaser 3030 Fiber, 6kW

Max. plate dimension 3000x1500mm, max. sheet metal max. thickness 25mm mild steel or stainless steel

Sheet metal punching machine Trumpf TC200R