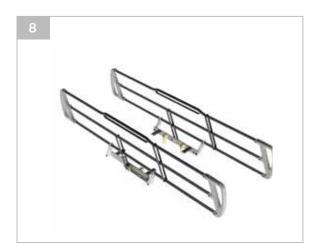

. Useful bending lenght 1250 mm

Sheet metal rolling machine Biko B4-2014 CNC

#### Metalworking

Turning machine Doosan Puma 2100 MS CNC

Max. bar diam. 65 mm. Max turn. length 520 mm

- Milling machine Hartford LG-1000 CNC Table size 1150×510 mm. Spindle 10000 rpm
- Drilling machine CMA 3RD-4506 CNC Size of work table 4500x580mm, flowdrill capability

#### Pre- and aftertreatment of metal

- Welding robots Motoman (7pc) MAG Manual welding machines MIG/MAG/TIG
- Sandblasting line Giertart Max detail lenght 1800 mm
- Powder painting line Gema Magic Compact

CH4 capability, max detail size: 2500x650x2150 mm

#### Quality

Measuring CMM Arm Faro Platinum 8

## **HEALTHCARE PRODUCTS**

#### **Metal bed frames**













## **HEALTHCARE PRODUCTS**

#### Components for medical equipment













## **HEALTHCARE PRODUCTS**

#### Wheelchair assembly parts













#### **Components for tables**













#### **Table frames**













#### **Table frames**













#### **Chair frames**













#### **Chair frames**













## **TUBE COMPONENTS**

#### **Tube laser components**













## **TUBE COMPONENTS**

#### **Tube laser components**













## **TUBE COMPONENTS**

#### **Tube bended components**













## **SHEET METAL COMPONENTS**

#### **Sheet metal components**













## **WELDED COMPONENTS**

#### **Welded components**













## **WELDED COMPONENTS**

#### **Welded components**













## **LOCKERS AND STORAGES**

#### **Lockers and storages**













## **LOCKERS AND STORAGES**

#### **Lockers and s