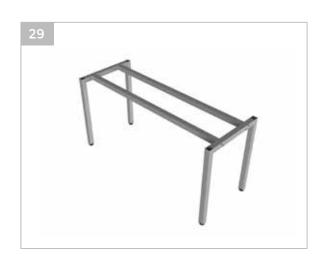

mm. Max turn. length 520 mm

- Milling machine Hartford LG-1000 CNC Table size 1150×510 mm. Spindle 10000 rpm
- Drilling machine CMA 3RD-4506 CNC Size of work table 4500x580mm, flowdrill capability

#### Pre- and aftertreatment of metal

- Welding robots Motoman (7pc) MAG Manual welding machines MIG/MAG/TIG
- Sandblasting line Giertart Max detail lenght 1800 mm
- Powder painting line Gema Magic Compact

CH4 capability, max detail size: 2500x650x2150 mm

#### Quality

Measuring CMM Arm Faro Platinum 8

## **HEALTHCARE PRODUCTS**

#### **Metal bed frames**













## **HEALTHCARE PRODUCTS**

#### Components for medical equipment













## **HEALTHCARE PRODUCTS**

#### Wheelchair assembly parts













#### **Components for tables**













#### **Table frames**













#### **Table frames**













#### **Chair frames**













#### **Chair frames**













## **TUBE COMPONENTS**

#### **Tube laser components**













## **TUBE COMPONENTS**

#### **Tube laser components**













## **TUBE COMPONENTS**

#### **Tube bended components**













## **SHEET METAL COMPONENTS**

#### **Sheet metal components**













## **WELDED COMPONENTS**

#### **Welded components**













## **WELDED COMPONENTS**

#### **Welded components**













## **LOCKERS AND STORAGES**

#### **Lockers and storages**













## **LOCKERS AND STORAGES**

#### **Lockers and storages**













## **SHELVES**

#### Shelves













## **SCHOOL FURNITURE**

#### School furniture "Malle"













## **SCHOOL FURNITURE**