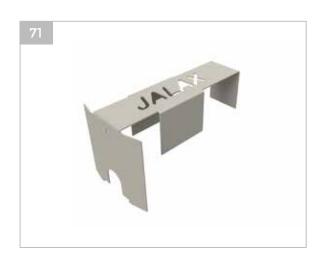

Gema Magic Compact

CH4 capability, max detail size: 2500x650x2150 mm

#### Quality

Measuring CMM Arm Faro Platinum 8

## **HEALTHCARE PRODUCTS**

#### **Metal bed frames**













## **HEALTHCARE PRODUCTS**

#### Components for medical equipment













## **HEALTHCARE PRODUCTS**

#### Wheelchair assembly parts













#### **Components for tables**













#### **Table frames**













#### **Table frames**













#### **Chair frames**













#### **Chair frames**













## **TUBE COMPONENTS**

#### **Tube laser components**













## **TUBE COMPONENTS**

#### **Tube laser components**













## **TUBE COMPONENTS**

#### **Tube bended components**













## **SHEET METAL COMPONENTS**

#### **Sheet metal components**













## **WELDED COMPONENTS**

#### **Welded components**













## **WELDED COMPONENTS**

#### **Welded components**













## **LOCKERS AND STORAGES**

#### **Lockers and storages**













## **LOCKERS AND STORAGES**

#### **Lockers and storages**













## **SHELVES**

#### Shelves













## **SCHOOL FURNITURE**

#### School furniture "Malle"













## **SCHOOL FURNITURE**

#### **School furniture**















#### **JALAX AS**

Address: Tootmisbaasi, Mündi village,

Paide parish, 72762 Järvamaa

Phone: +372 383 8400 E-mail: jalax@jalax.ee Homepage: www.jalax.ee