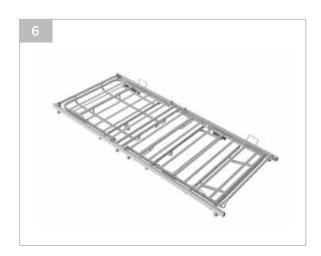

T, useful bending lenght 2550 mm

Amada ITPS2 50.12

Pressure max 50 T. Useful bending lenght 1250 mm

Sheet metal rolling machine Biko B4-2014 CNC

#### Metalworking

Turning machine Doosan Puma 2100 MS CNC

Max. bar diam. 65 mm. Max turn. length 520 mm

- Milling machine Hartford LG-1000 CNC Table size 1150×510 mm. Spindle 10000 rpm
- Drilling machine CMA 3RD-4506 CNC Size of work table 4500x580mm, flowdrill capability

#### Pre- and aftertreatment of metal

- Welding robots Motoman (7pc) MAG Manual welding machines MIG/MAG/TIG
- Sandblasting line Giertart Max detail lenght 1800 mm
- Powder painting line Gema Magic Compact

CH4 capability, max detail size: 2500x650x2150 mm

#### Quality

Measuring CMM Arm Faro Platinum 8

## **HEALTHCARE PRODUCTS**

#### **Metal bed frames**













## **HEALTHCARE PRODUCTS**

#### Components for medical equipment













## **HEALTHCARE PRODUCTS**

#### Wheelchair assembly parts













#### **Components for tables**













#### **Table frames**













#### **Table frames**













#### **Chair frames**













#### **Chair frames**













## **TUBE COMPONENTS**

#### **Tube laser components**













## **TUBE COMPONENTS**

#### **Tube laser components**













## **TUBE COMPONENTS**

#### **Tube bended components**













## **SHEET METAL COMPONENTS**

#### **Sheet metal components**













## **WELDED COMPONENTS**

#### **Welded components**













## **WELDED COMPONENTS**

#### **Welded components**













## **LOCKERS AND STORAGES**

#### **Lockers and st