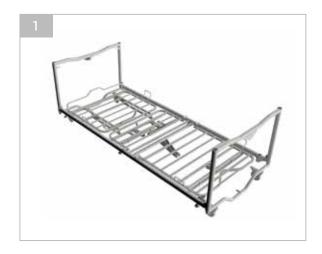

ure max 85 T, useful bending lenght 2550 mm

Amada ITPS2 50.12

Pressure max 50 T. Useful bending lenght 1250 mm

Sheet metal rolling machine Biko B4-2014 CNC

#### Metalworking

Turning machine Doosan Puma 2100 MS CNC

Max. bar diam. 65 mm. Max turn. length 520 mm

- Milling machine Hartford LG-1000 CNC Table size 1150×510 mm. Spindle 10000 rpm
- Drilling machine CMA 3RD-4506 CNC Size of work table 4500x580mm, flowdrill capability

#### Pre- and aftertreatment of metal

- Welding robots Motoman (7pc) MAG Manual welding machines MIG/MAG/TIG
- Sandblasting line Giertart Max detail lenght 1800 mm
- Powder painting line Gema Magic Compact

CH4 capability, max detail size: 2500x650x2150 mm

#### Quality

Measuring CMM Arm Faro Platinum 8

## **HEALTHCARE PRODUCTS**

#### **Metal bed frames**













## **HEALTHCARE PRODUCTS**

#### Components for medical equipment













## **HEALTHCARE PRODUCTS**

#### Wheelchair assembly parts













#### **Components for tables**













#### **Table frames**













#### **Table frames**













#### **Chair frames**













#### **Chair frames**













## **TUBE COMPONENTS**

#### **Tube laser components**













## **TUBE COMPONENTS**

#### **Tube laser components**













## **TUBE COMPONENTS**

#### **Tube bended components**













## **SHEET METAL COMPONENTS**

#### **Sheet metal components**













## **WELDED COMPONENTS**

#### **Welded components**













## **WELDED COMPONENTS**

#### **Welded components**













## **LOCKERS AND STORAGES**

#### **Lock