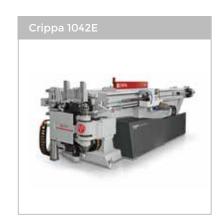

#### **Tube processing**

Tube laser cutting Trumpf Tubematic TLF 2400

Tube diameter 19-150mm (round and rectangular tubes), max.wall thickness 4mm, max. length of processed detail under 3000mm.

Tube bending Crippa 1042E

Max. tube diameter d42mm x 2,0mm, length of tube 3300mm, max. bending radius R150mm.