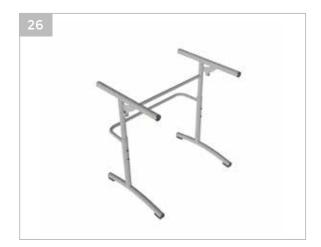

m. 65 mm. Max turn. length 520 mm

- Milling machine Hartford LG-1000 CNC Table size 1150×510 mm. Spindle 10000 rpm
- Drilling machine CMA 3RD-4506 CNC Size of work table 4500x580mm, flowdrill capability

#### Pre- and aftertreatment of metal

- Welding robots Motoman (7pc) MAG Manual welding machines MIG/MAG/TIG
- Sandblasting line Giertart Max detail lenght 1800 mm
- Powder painting line Gema Magic Compact

CH4 capability, max detail size: 2500x650x2150 mm

#### Quality

Measuring CMM Arm Faro Platinum 8

## **HEALTHCARE PRODUCTS**

#### **Metal bed frames**













## **HEALTHCARE PRODUCTS**

#### Components for medical equipment













## **HEALTHCARE PRODUCTS**

#### Wheelchair assembly parts













#### **Components for tables**













#### **Table frames**













#### **Table frames**













#### **Chair frames**













#### **Chair frames**













## **TUBE COMPONENTS**

#### **Tube laser components**













## **TUBE COMPONENTS**

#### **Tube laser components**













## **TUBE COMPONENTS**

#### **Tube bended components**













## **SHEET METAL COMPONENTS**

#### **Sheet metal components**













## **WELDED COMPONENTS**

#### **Welded components**













## **WELDED COMPONENTS**

#### **Welded components**













## **LOCKERS AND STORAGES**

#### **Lockers and storages**













## **LOCKERS AND STORAGES**

#### **Lockers and storages**













## **SHELVES**

#### Shelves













## **SCHOOL FURNITURE**

#### School furniture "Malle"













## **SCHOOL FURNIT