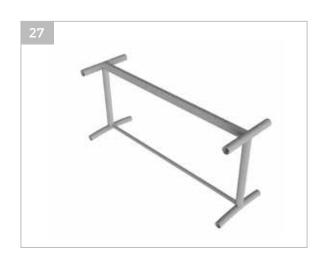

65 mm. Max turn. length 520 mm

- Milling machine Hartford LG-1000 CNC Table size 1150×510 mm. Spindle 10000 rpm
- Drilling machine CMA 3RD-4506 CNC Size of work table 4500x580mm, flowdrill capability

#### Pre- and aftertreatment of metal

- Welding robots Motoman (7pc) MAG Manual welding machines MIG/MAG/TIG
- Sandblasting line Giertart Max detail lenght 1800 mm
- Powder painting line Gema Magic Compact

CH4 capability, max detail size: 2500x650x2150 mm

#### Quality

Measuring CMM Arm Faro Platinum 8

## **HEALTHCARE PRODUCTS**

#### **Metal bed frames**













## **HEALTHCARE PRODUCTS**

#### Components for medical equipment













## **HEALTHCARE PRODUCTS**

#### Wheelchair assembly parts













#### **Components for tables**













#### **Table frames**













#### **Table frames**













#### **Chair frames**













#### **Chair frames**













## **TUBE COMPONENTS**

#### **Tube laser components**













## **TUBE COMPONENTS**

#### **Tube laser components**













## **TUBE COMPONENTS**

#### **Tube bended components**













## **SHEET METAL COMPONENTS**

#### **Sheet metal components**













## **WELDED COMPONENTS**

#### **Welded components**













## **WELDED COMPONENTS**

#### **Welded components**













## **LOCKERS AND STORAGES**

#### **Lockers and storages**













## **LOCKERS AND STORAGES**

#### **Lockers and storages**













## **SHELVES**

#### Shelves













## **SCHOOL FURNITURE**

#### School furniture "Malle"













## **SCHOOL FURNITUR