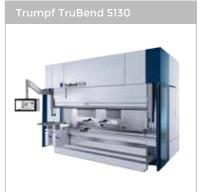

Sheet metal dimensions 2500x1250mm, max. thickness 3mm

Trumpf TruBend 5130

Pressure max 130 T, useful bending lenght 3000 mm

Trumpf TrumaBend V85

Pressure max 85 T, useful bending lenght 2550 mm

Amada ITPS2 50.12