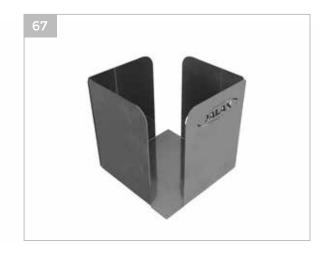

ing line Gema Magic Compact

CH4 capability, max detail size: 2500x650x2150 mm

#### Quality

Measuring CMM Arm Faro Platinum 8

## **HEALTHCARE PRODUCTS**

#### **Metal bed frames**













## **HEALTHCARE PRODUCTS**

#### Components for medical equipment













## **HEALTHCARE PRODUCTS**

#### Wheelchair assembly parts













#### **Components for tables**













#### **Table frames**













#### **Table frames**













#### **Chair frames**













#### **Chair frames**













## **TUBE COMPONENTS**

#### **Tube laser components**













## **TUBE COMPONENTS**

#### **Tube laser components**













## **TUBE COMPONENTS**

#### **Tube bended components**













## **SHEET METAL COMPONENTS**

#### **Sheet metal components**













## **WELDED COMPONENTS**

#### **Welded components**













## **WELDED COMPONENTS**

#### **Welded components**













## **LOCKERS AND STORAGES**

#### **Lockers and storages**













## **LOCKERS AND STORAGES**

#### **Lockers and storages**













## **SHELVES**

#### Shelves













## **SCHOOL FURNITURE**

#### School furniture "Malle"













## **SCHOOL FURNITURE**

#### **School furniture**















#### **JALAX AS**

Address: Tootmisbaasi, Mündi village,

Paide parish, 72762 Järvamaa

Phone: +372 383 8400 E-mail: jalax@jalax.ee Homepage: www.jalax.ee