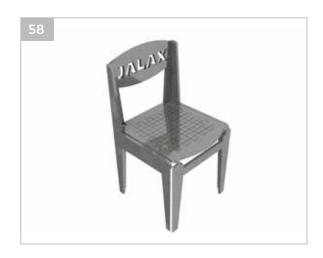

Welding robots Motoman (7pc) MAG Manual welding machines MIG/MAG/TIG
- Sandblasting line Giertart Max detail lenght 1800 mm
- Powder painting line Gema Magic Compact

CH4 capability, max detail size: 2500x650x2150 mm

#### Quality

Measuring CMM Arm Faro Platinum 8

## **HEALTHCARE PRODUCTS**

#### **Metal bed frames**













## **HEALTHCARE PRODUCTS**

#### Components for medical equipment













## **HEALTHCARE PRODUCTS**

#### Wheelchair assembly parts













#### **Components for tables**













#### **Table frames**













#### **Table frames**













#### **Chair frames**













#### **Chair frames**













## **TUBE COMPONENTS**

#### **Tube laser components**













## **TUBE COMPONENTS**

#### **Tube laser components**













## **TUBE COMPONENTS**

#### **Tube bended components**













## **SHEET METAL COMPONENTS**

#### **Sheet metal components**













## **WELDED COMPONENTS**

#### **Welded components**













## **WELDED COMPONENTS**

#### **Welded components**













## **LOCKERS AND STORAGES**

#### **Lockers and storages**













## **LOCKERS AND STORAGES**

#### **Lockers and storages**













## **SHELVES**

#### Shelves













## **SCHOOL FURNITURE**

#### School furniture "Malle"













## **SCHOOL FURNITURE**

#### **School furniture**















#### **JALAX AS**

Address: Tootmisbaasi, Mündi village,

Paide parish, 72762 Järvamaa

Phone: +372 383 8400 E-mail: jalax@jalax.ee Homepage: www.jalax.ee