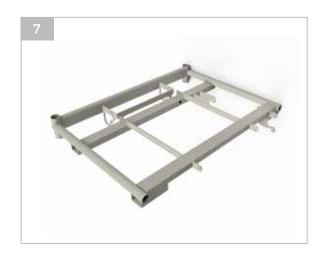

T. Useful bending lenght 1250 mm

Sheet metal rolling machine Biko B4-2014 CNC

#### Metalworking

Turning machine Doosan Puma 2100 MS CNC

Max. bar diam. 65 mm. Max turn. length 520 mm

- Milling machine Hartford LG-1000 CNC Table size 1150×510 mm. Spindle 10000 rpm
- Drilling machine CMA 3RD-4506 CNC Size of work table 4500x580mm, flowdrill capability

#### Pre- and aftertreatment of metal

- Welding robots Motoman (7pc) MAG Manual welding machines MIG/MAG/TIG
- Sandblasting line Giertart Max detail lenght 1800 mm
- Powder painting line Gema Magic Compact

CH4 capability, max detail size: 2500x650x2150 mm

#### Quality

Measuring CMM Arm Faro Platinum 8

## **HEALTHCARE PRODUCTS**

#### **Metal bed frames**













## **HEALTHCARE PRODUCTS**

#### Components for medical equipment













## **HEALTHCARE PRODUCTS**

#### Wheelchair assembly parts













#### **Components for tables**













#### **Table frames**













#### **Table frames**













#### **Chair frames**













#### **Chair frames**













## **TUBE COMPONENTS**

#### **Tube laser components**













## **TUBE COMPONENTS**

#### **Tube laser components**













## **TUBE COMPONENTS**

#### **Tube bended components**













## **SHEET METAL COMPONENTS**

#### **Sheet metal components**













## **WELDED COMPONENTS**

#### **Welded components**













## **WELDED COMPONENTS**

#### **Welded components**













## **LOCKERS AND STORAGES**

#### **Lockers and storages**













## **LOCKERS AND STORAGES**

#### **Lockers and