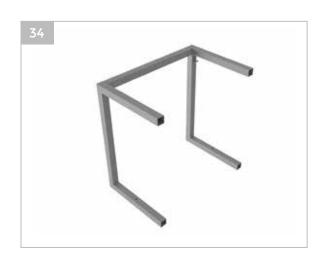

lling machine Hartford LG-1000 CNC Table size 1150×510 mm. Spindle 10000 rpm
- Drilling machine CMA 3RD-4506 CNC Size of work table 4500x580mm, flowdrill capability

#### Pre- and aftertreatment of metal

- Welding robots Motoman (7pc) MAG Manual welding machines MIG/MAG/TIG
- Sandblasting line Giertart Max detail lenght 1800 mm
- Powder painting line Gema Magic Compact

CH4 capability, max detail size: 2500x650x2150 mm

#### Quality

Measuring CMM Arm Faro Platinum 8

## **HEALTHCARE PRODUCTS**

#### **Metal bed frames**













## **HEALTHCARE PRODUCTS**

#### Components for medical equipment













## **HEALTHCARE PRODUCTS**

#### Wheelchair assembly parts













#### **Components for tables**













#### **Table frames**













#### **Table frames**













#### **Chair frames**













#### **Chair frames**













## **TUBE COMPONENTS**

#### **Tube laser components**













## **TUBE COMPONENTS**

#### **Tube laser components**













## **TUBE COMPONENTS**

#### **Tube bended components**













## **SHEET METAL COMPONENTS**

#### **Sheet metal components**













## **WELDED COMPONENTS**

#### **Welded components**













## **WELDED COMPONENTS**

#### **Welded components**













## **LOCKERS AND STORAGES**

#### **Lockers and storages**













## **LOCKERS AND STORAGES**

#### **Lockers and storages**













## **SHELVES**

#### Shelves













## **SCHOOL FURNITURE**

#### School furniture "Malle"













## **SCHOOL FURNITURE**

#### **School furniture**