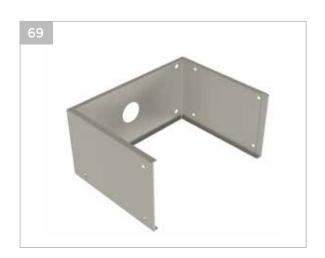

line Gema Magic Compact

CH4 capability, max detail size: 2500x650x2150 mm

#### Quality

Measuring CMM Arm Faro Platinum 8

## **HEALTHCARE PRODUCTS**

#### **Metal bed frames**













## **HEALTHCARE PRODUCTS**

#### Components for medical equipment













## **HEALTHCARE PRODUCTS**

#### Wheelchair assembly parts













#### **Components for tables**













#### **Table frames**













#### **Table frames**













#### **Chair frames**













#### **Chair frames**













## **TUBE COMPONENTS**

#### **Tube laser components**













## **TUBE COMPONENTS**

#### **Tube laser components**













## **TUBE COMPONENTS**

#### **Tube bended components**













## **SHEET METAL COMPONENTS**

#### **Sheet metal components**













## **WELDED COMPONENTS**

#### **Welded components**













## **WELDED COMPONENTS**

#### **Welded components**













## **LOCKERS AND STORAGES**

#### **Lockers and storages**













## **LOCKERS AND STORAGES**

#### **Lockers and storages**













## **SHELVES**

#### Shelves













## **SCHOOL FURNITURE**

#### School furniture "Malle"













## **SCHOOL FURNITURE**

#### **School furniture**















#### **JALAX AS**

Address: Tootmisbaasi, Mündi village,

Paide parish, 72762 Järvamaa

Phone: +372 383 8400 E-mail: jalax@jalax.ee Homepage: www.jalax.ee