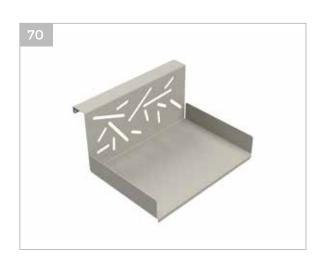

ne Gema Magic Compact

CH4 capability, max detail size: 2500x650x2150 mm

#### Quality

Measuring CMM Arm Faro Platinum 8

## **HEALTHCARE PRODUCTS**

#### **Metal bed frames**













## **HEALTHCARE PRODUCTS**

#### Components for medical equipment













## **HEALTHCARE PRODUCTS**

#### Wheelchair assembly parts













#### **Components for tables**













#### **Table frames**













#### **Table frames**













#### **Chair frames**













#### **Chair frames**













## **TUBE COMPONENTS**

#### **Tube laser components**













## **TUBE COMPONENTS**

#### **Tube laser components**













## **TUBE COMPONENTS**

#### **Tube bended components**













## **SHEET METAL COMPONENTS**

#### **Sheet metal components**













## **WELDED COMPONENTS**

#### **Welded components**













## **WELDED COMPONENTS**

#### **Welded components**













## **LOCKERS AND STORAGES**

#### **Lockers and storages**













## **LOCKERS AND STORAGES**

#### **Lockers and storages**













## **SHELVES**

#### Shelves













## **SCHOOL FURNITURE**

#### School furniture "Malle"













## **SCHOOL FURNITURE**

#### **School furniture**















#### **JALAX AS**

Address: Tootmisbaasi, Mündi village,

Paide parish, 72762 Järvamaa

Phone: +372 383 8400 E-mail: jalax@jalax.ee Homepage: www.jalax.ee