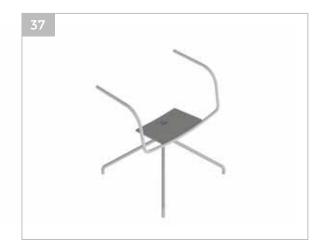

0 CNC Table size 1150×510 mm. Spindle 10000 rpm
- Drilling machine CMA 3RD-4506 CNC Size of work table 4500x580mm, flowdrill capability

#### Pre- and aftertreatment of metal

- Welding robots Motoman (7pc) MAG Manual welding machines MIG/MAG/TIG
- Sandblasting line Giertart Max detail lenght 1800 mm
- Powder painting line Gema Magic Compact

CH4 capability, max detail size: 2500x650x2150 mm

#### Quality

Measuring CMM Arm Faro Platinum 8

## **HEALTHCARE PRODUCTS**

#### **Metal bed frames**













## **HEALTHCARE PRODUCTS**

#### Components for medical equipment













## **HEALTHCARE PRODUCTS**

#### Wheelchair assembly parts













#### **Components for tables**













#### **Table frames**













#### **Table frames**













#### **Chair frames**













#### **Chair frames**













## **TUBE COMPONENTS**

#### **Tube laser components**













## **TUBE COMPONENTS**

#### **Tube laser components**













## **TUBE COMPONENTS**

#### **Tube bended components**













## **SHEET METAL COMPONENTS**

#### **Sheet metal components**













## **WELDED COMPONENTS**

#### **Welded components**













## **WELDED COMPONENTS**

#### **Welded components**













## **LOCKERS AND STORAGES**

#### **Lockers and storages**













## **LOCKERS AND STORAGES**

#### **Lockers and storages**













## **SHELVES**

#### Shelves













## **SCHOOL FURNITURE**

#### School furniture "Malle"













## **SCHOOL FURNITURE**

#### **School furniture**















#### **JALAX AS**

A