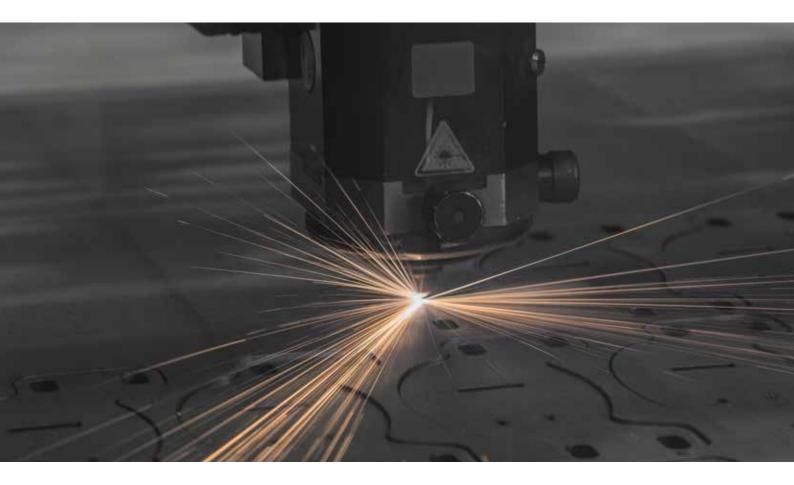

## **MACHINERY**

#### **MACHINERY**

#### **Tube processing**

Tube laser cutting Trumpf Tubematic TLF 2400

Tube diameter 19-150mm (round and rectangular tubes), max.wall thickness 4mm, max. length of processed detail under 3000mm.

Tube bending Crippa 1042E

#### **Sheet metal processing**

Sheet metal laser cutting Trumpf Trulaser 3030 Fiber, 6kW

Max. plate dimension 3000x1500mm, max. sheet metal max. thickness 25mm mild steel or stainless steel

Sheet metal punching machine Trumpf TC200R