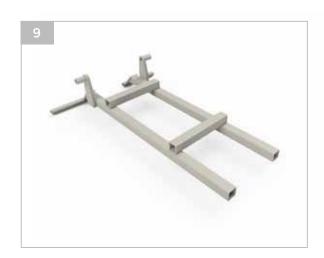

Useful bending lenght 1250 mm

Sheet metal rolling machine Biko B4-2014 CNC

#### Metalworking

Turning machine Doosan Puma 2100 MS CNC

Max. bar diam. 65 mm. Max turn. length 520 mm

- Milling machine Hartford LG-1000 CNC Table size 1150×510 mm. Spindle 10000 rpm
- Drilling machine CMA 3RD-4506 CNC Size of work table 4500x580mm, flowdrill capability

#### Pre- and aftertreatment of metal

- Welding robots Motoman (7pc) MAG Manual welding machines MIG/MAG/TIG
- Sandblasting line Giertart Max detail lenght 1800 mm
- Powder painting line Gema Magic Compact

CH4 capability, max detail size: 2500x650x2150 mm

#### Quality

Measuring CMM Arm Faro Platinum 8

## **HEALTHCARE PRODUCTS**

#### **Metal bed frames**













## **HEALTHCARE PRODUCTS**

#### Components for medical equipment













## **HEALTHCARE PRODUCTS**

#### Wheelchair assembly parts













#### **Components for tables**













#### **Table frames**













#### **Table frames**













#### **Chair frames**













#### **Chair frames**













## **TUBE COMPONENTS**

#### **Tube laser components**













## **TUBE COMPONENTS**

#### **Tube laser components**













## **TUBE COMPONENTS**

#### **Tube bended components**













## **SHEET METAL COMPONENTS**

#### **Sheet metal components**













## **WELDED COMPONENTS**

#### **Welded components**













## **WELDED COMPONENTS**

#### **Welded components**













## **LOCKERS AND STORAGES**

#### **Lockers and storages**













## **LOCKERS AND STORAGES**

#### **Lockers and sto