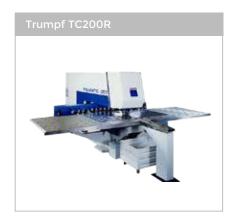

#### **Sheet metal processing**

Sheet metal laser cutting Trumpf Trulaser 3030 Fiber, 6kW

Max. plate dimension 3000x1500mm, max. sheet metal max. thickness 25mm mild steel or stainless steel

Sheet metal punching machine Trumpf TC200R

Sheet metal dimensions 2500x1250mm, max. thickness 3mm

Trumpf TruBend 5130

Pressure max 130 T, useful bending lenght 3000 mm

Trumpf TrumaBend V85

Pressure max 85 T, useful bending lenght 2550 mm

Amada ITPS2 50.12