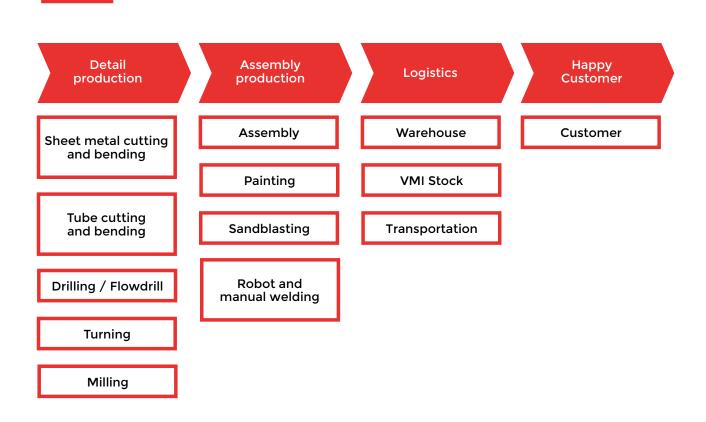

ified in accordance with the requirements of the international ISO 9001 and ISO 14001 standards. Jalax can present that management system is capable to meet even demandful customers expectations.

### **ENGINEERING EXPERIENCE**

Jalax engineering department is actively involved in our clients product development and our pre-production processes with the aim to offer a high quality product and best cost optimized production.

#### **KEY ADVANTAGES**

- Experienced engineering team
- Autodesk Inventor 3D modeling
- CAD /CAM software
- Prototype production
- In-house design and manufacturing of tools and jigs
- Mass production preparation in early stage.
- > Testing and reporting (PPAP, FMEA, Control Plan and itc.) where needed
- Cost analysis and tracebilty from ERP

## **PRODUCTION FLOW**



## **MACHINERY**



























#### **MACHINERY**

#### **Tube processing**

Tube laser cutting Trumpf Tubematic TLF 2400

Tube diameter 19-150mm (round and rectangular tubes), max.wall thickness 4mm, max. length of processed detail under 3000mm.

Tube bending Crippa 1042E

Max. tube diameter d42mm x 2,0mm, length of tube 3300mm, max. bending radius R150mm.

#### **Sheet metal processing**

Sheet metal laser cutting Trumpf Trulaser 3030 Fiber, 6kW

Max. plate dimension 3000x1500mm, max. sheet metal max. thickness 25mm mild steel or stainless steel

Sheet metal punching machine Trumpf TC200R

Sheet metal dimensions 2500x1250mm, max. thickness 3mm

Trumpf TruBend 5130

Pressure max 130 T, useful bending lenght 3000 mm

Trumpf TrumaBend V85

Pressure max 85 T, useful bending le