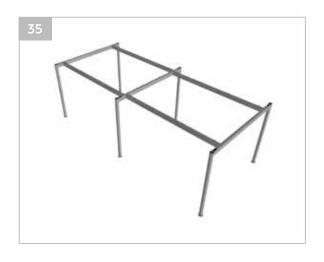

ing machine Hartford LG-1000 CNC Table size 1150×510 mm. Spindle 10000 rpm
- Drilling machine CMA 3RD-4506 CNC Size of work table 4500x580mm, flowdrill capability

#### Pre- and aftertreatment of metal

- Welding robots Motoman (7pc) MAG Manual welding machines MIG/MAG/TIG
- Sandblasting line Giertart Max detail lenght 1800 mm
- Powder painting line Gema Magic Compact

CH4 capability, max detail size: 2500x650x2150 mm

#### Quality

Measuring CMM Arm Faro Platinum 8

## **HEALTHCARE PRODUCTS**

#### **Metal bed frames**













## **HEALTHCARE PRODUCTS**

#### Components for medical equipment













## **HEALTHCARE PRODUCTS**

#### Wheelchair assembly parts













#### **Components for tables**













#### **Table frames**













#### **Table frames**













#### **Chair frames**













#### **Chair frames**













## **TUBE COMPONENTS**

#### **Tube laser components**













## **TUBE COMPONENTS**

#### **Tube laser components**













## **TUBE COMPONENTS**

#### **Tube bended components**













## **SHEET METAL COMPONENTS**

#### **Sheet metal components**













## **WELDED COMPONENTS**

#### **Welded components**













## **WELDED COMPONENTS**

#### **Welded components**













## **LOCKERS AND STORAGES**

#### **Lockers and storages**













## **LOCKERS AND STORAGES**

#### **Lockers and storages**













## **SHELVES**

#### Shelves













## **SCHOOL FURNITURE**

#### School furniture "Malle"













## **SCHOOL FURNITURE**

#### **School furniture**